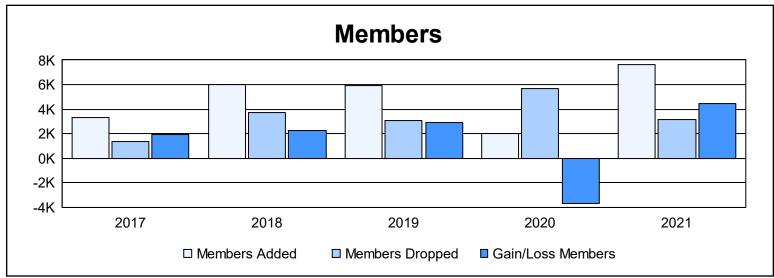

| Year      | New<br>Clubs | Dropped<br>Clubs | Gain/<br>Loss<br>Clubs | New<br>Members | Charter<br>Members | Reinstate<br>Members | Transfer<br>Members | Total<br>Member<br>Added | Total<br>Members<br>Dropped | Gain/<br>Loss<br>Members |
|-----------|--------------|------------------|------------------------|----------------|--------------------|----------------------|---------------------|--------------------------|-----------------------------|--------------------------|
| 2016-2017 | 38           | 0                | 38                     | 2,253          | 912                | 156                  | 21                  | 3,342                    | 1,381                       | 1,961                    |
| 2017-2018 | 48           | 22               | 26                     | 4,278          | 1,504              | 178                  | 36                  | 5,996                    | 3,711                       | 2,285                    |
| 2018-2019 | 43           | 21               | 22                     | 4,208          | 1,460              | 206                  | 34                  | 5,908                    | 3,035                       | 2,873                    |
| 2019-2020 | 16           | 28               | -12                    | 862            | 460                | 681                  | 47                  | 2,050                    | 5,709                       | -3,659                   |
| 2020-2021 | 271          | 20               | 251                    | 2,274          | 5,199              | 89                   | 27                  | 7,589                    | 3,175                       | 4,414                    |
| Average   | 83           | 18               | 65                     | 2,775          | 1,907              | 262                  | 33                  | 4,977                    | 3,402                       | 1,575                    |