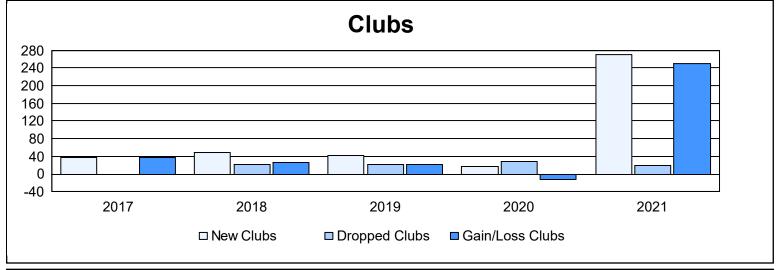

| Year      | New<br>Clubs | Dropped<br>Clubs | Gain/<br>Loss<br>Clubs | New<br>Members | Charter<br>Members | Reinstate<br>Members | Transfer<br>Members | Total<br>Member<br>Added | Total<br>Members<br>Dropped | Gain/<br>Loss<br>Members |
|-----------|--------------|------------------|------------------------|----------------|--------------------|----------------------|---------------------|--------------------------|-----------------------------|--------------------------|
| 2016-2017 | 38           | 0                | 38                     | 2,253          | 912                | 156                  | 21                  | 3,342                    | 1,381                       | 1,961                    |
| 2017-2018 | 48           | 22               | 26                     | 4,278          | 1,504              | 178                  | 36                  | 5,996                    | 3,711                       | 2,285                    |
| 2018-2019 | 43           | 21               | 22                     | 4,208          | 1,460              | 206                  | 34                  | 5,908                    | 3,035                       | 2,873                    |
| 2019-2020 | 16           | 28               | -12                    | 862            | 460                | 681                  | 47                  | 2,050                    | 5,709                       | -3,659                   |
| 2020-2021 | 271          | 20               | 251                    | 2,274          | 5,199              | 89                   | 27                  | 7,589                    | 3,175                       | 4,414                    |
| Average   | 83           | 18               | 65                     | 2,775          | 1,907              | 262                  | 33                  | 4,977                    | 3,402                       | 1,575                    |